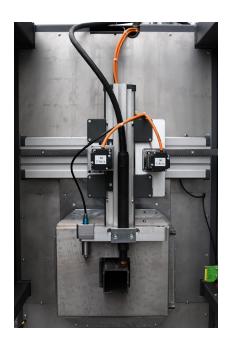

## CNC plasma cutting machine »Dragon« for tubes and profiles

The plasma cutting machine was developed to cut round, square and rectangular tubes with a plasma jet. Easy programming in the office or at the machine with the help of a CAM system. Import of step files possible. The cam system creates a CNC code which is processed on the

machine. Nesting manual or automatic. The machine is supplied with a plasma system from the manufacturers Kjellberg or Hypertherm.