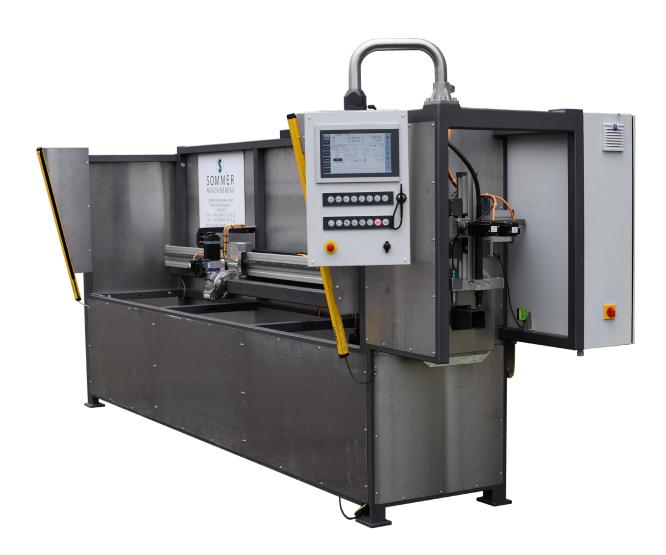

## CNC plasma cutting machine »Dragon« for tubes and profiles

The plasma cutting machine was developed to cut round, square and rectangular tubes with a plasma jet. Easy programming in the office or at the machine with the help of a CAM system. Import of step files possible. The cam system creates a CNC code which is processed on the

machine. Nesting manual or automatic. The machine is supplied with a plasma system from the manufacturers Kjellberg or Hypertherm.