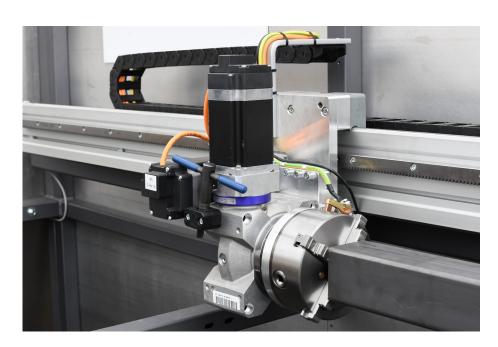

## CNC plasma cutting machine »Dragon« for tubes and profiles

The plasma cutting machine was developed to cut round, square and rectangular tubes with a plasma jet. Easy programming in the office or at the machine with the help of a CAM system. Import of step files possible. The cam system creates a CNC code which is processed on the

machine. Nesting manual or automatic. The machine is supplied with a plasma system from the manufacturers Kjellberg or Hypertherm.